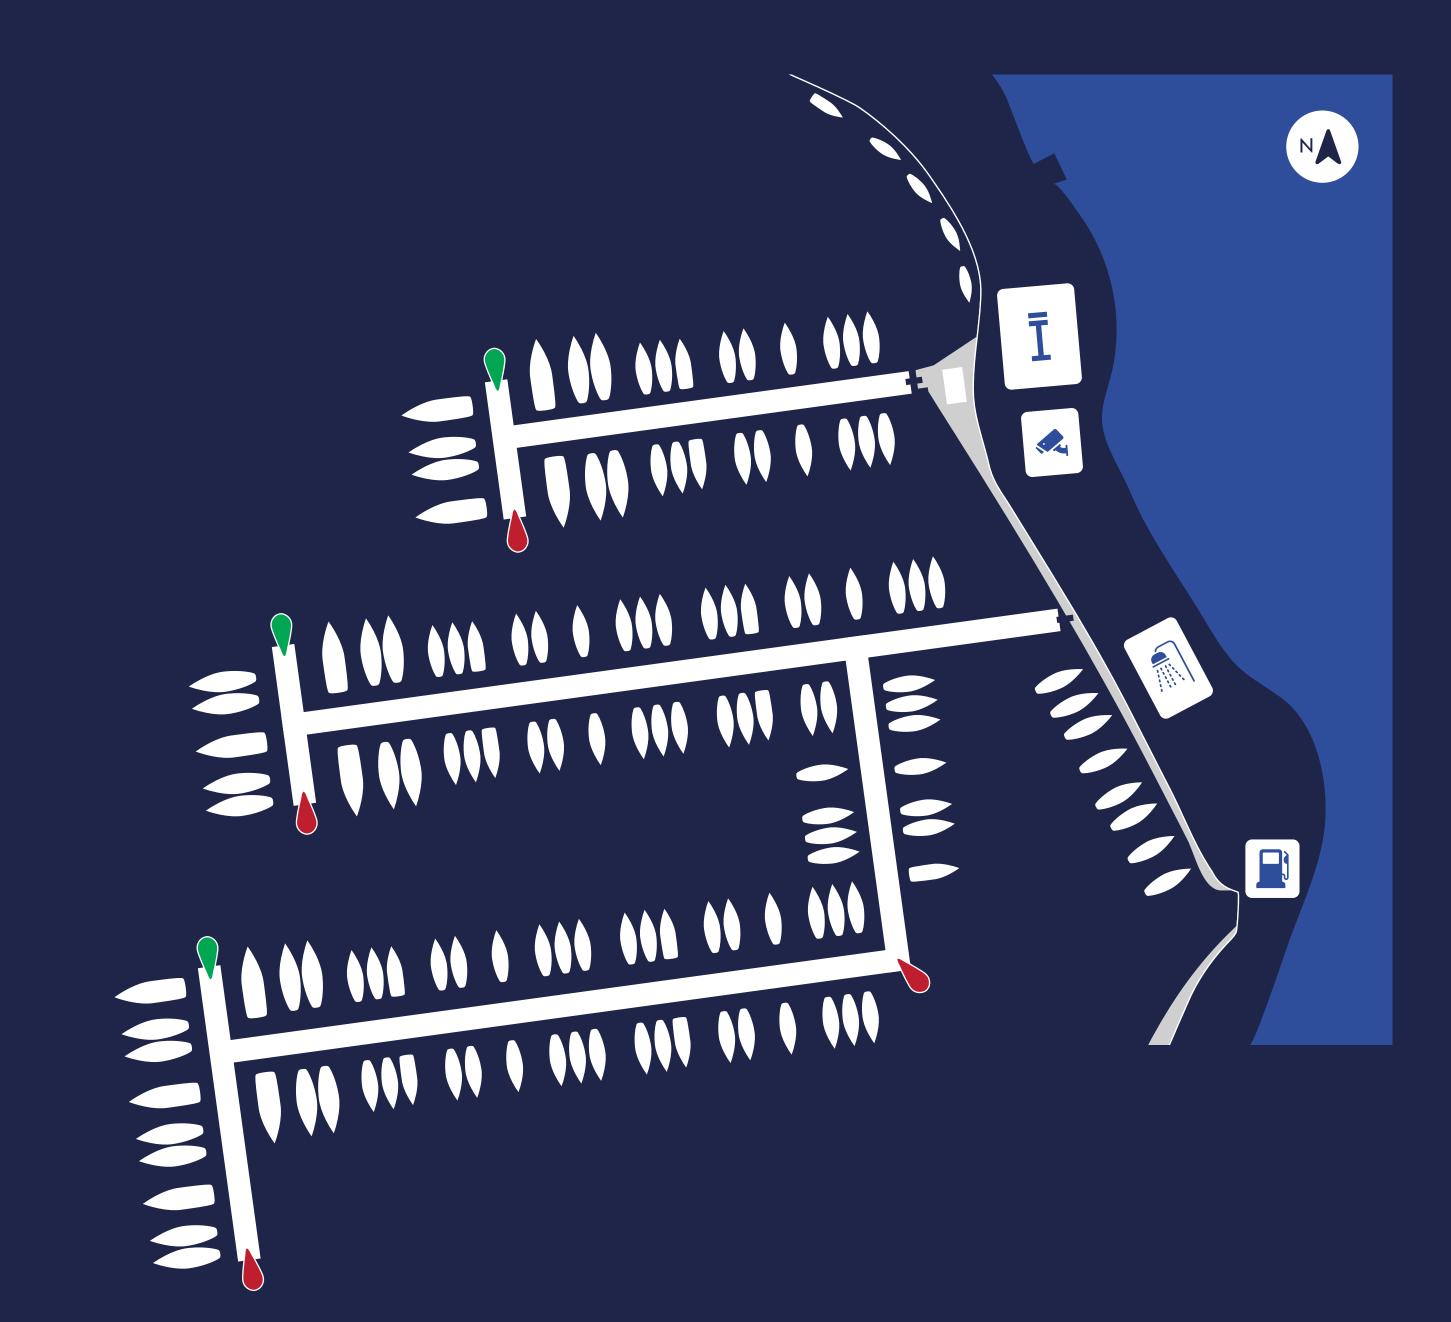

## Marina Plan

Location

36° 45′ 11″ N 28° 56' 29" E

Radio

VHF Channel 13

#### Port Beacons of Göcek Marina

• FI G (2) 5 sec.

• FIR (2) 5 sec.

- Marina Office
- Security
- WC/Showers
- **Fuel Station**