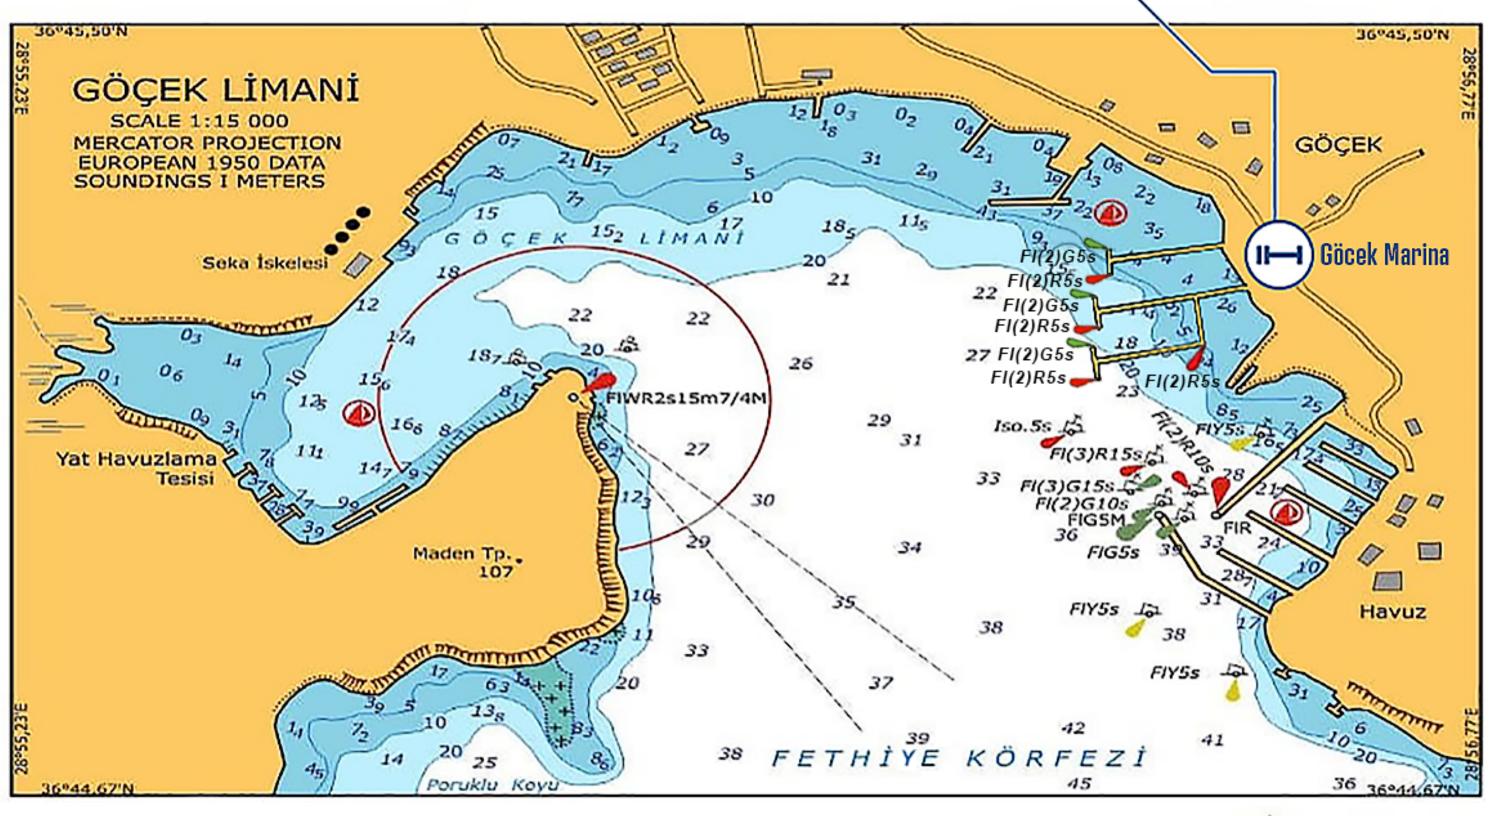

## Marina Plan

Location

36° 45′ 11″ N 28° 56' 29" E

Radio

VHF Channel 13

#### Port Beacons of Göcek Marina

• FI G (2) 5 sec.

• FIR (2) 5 sec.

- Marina Office
- Security
- WC/Showers
- **Fuel Station**

# 36° 45' 11" N 28° 56' 29" E